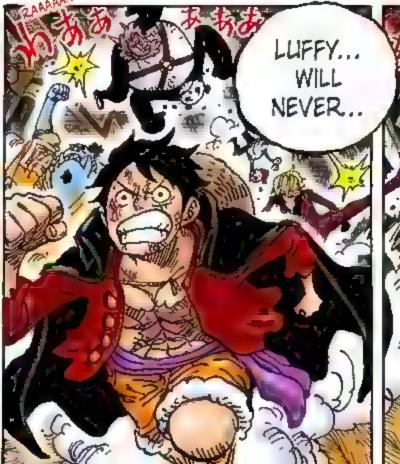

# Luffytaro [Ronin] Monkey D. Luffy

A young man dreaming of being the Pirate King. After two years of training, he rejoins his friends in search of the New World

Captain, Bounty: 1.5 billion belly

# Story . 55tb.

After two years of hard training, the Straw Hat pirates are back together, first at the Sabaody Archipelago and then through Fish-Man Island to their next stage: the New World!!

Luffy and crew ally with Momonosuke's faction in order to defeat Kaldo, one of the Four Emperors. They overcome hurdles to recruit allies for the raid, but the spy Kanjuro reveals his treachery and kidnaps Momonosuke. The allied

forces chase after him and decide to launch a sneak attack. With new powerful friends in tow, the raid on Onigashima begins!! While the Emperor's followers block the way on the Island, Kaido's daughter Yamato shows up and swears to fight on Luffy's side. The Red-Scabbards samural face off against Kaido on the roof of the castle, fighting to avenge their beloved Lord Oden. But Kaido steadily gains the upper hand... Luffy and others are heading for the roof too, but Kaido's henchman stand in their way.